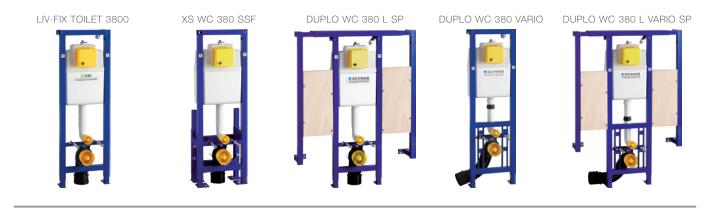

8711778216372

URRANIZED US LE PARA

Discover the ideal flushing plates for mechanical activation, available in a diverse array of designs, colors, materials, and shapes. Elevate your comfort and satisfaction with this curated selection, tailored to meet your unique preferences and needs.

#### **INSTALLATION METHOD**

For mounting on concealed flushing cisterns

#### PROPERTIES

Material: high-quality plastic Dual flushing Colour: matt chrome For concealed flushing cisterns 3800 and 380

SPECIAL FEATURES

Simple installation and maintenance

#### **PRODUCT CONTAINS**

All parts required for mounting are supplied with the product

#### PACKING

Carton: 12 Pcs





### **OTHER AVAILABLE OPTIONS:**





Gloss chrome

White



A GLOBAL FAMILY OF BRANDS

**WISA CHWAB** 

## TO BE USED WITH: