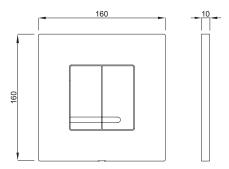

#### PROPERTIES

Material: high-quality plastic Dual flushing Colour: matt chrome For concealed flushing cisterns 3800 and 380

SPECIAL FEATURES

Simple installation and maintenance

#### **PRODUCT CONTAINS**

All parts required for mounting are supplied with the product