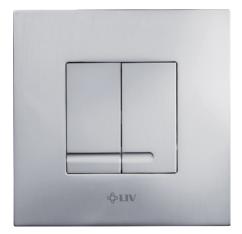

## **ONYX DUO**

**Article number:** 7030415631

EAN-Code: 8711778216372

URRANIZED US LE PARA

Discover the ideal flushing plates for mechanical activation, available in a diverse array of designs, colors, materials, and shapes. Elevate your comfort and satisfaction with this curated selection, tailored to meet your unique preferences and needs.

#### PROPERTIES

Material: high-quality plastic Dual flushing Colour: matt chrome For concealed flushing cisterns 3800 and 380

SPECIAL FEATURES

Simple installation and maintenance