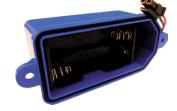

### **PRODUCT CONTAINS**

6V - 4 x 1.5V AA / LR6 batteries

Incl. 4 batteries

#### **PACKING**

Carton: 72 Pcs