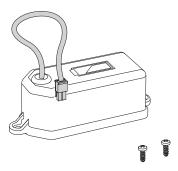

Explore a diverse range of power supply solutions tailored for NEA and KATION flushing plates. These options include UP power supply, plug-in power supply, battery-powered option and innovative hydro generators.

## **INSTALLATION METHOD**

For NEA / KATION flushing plates