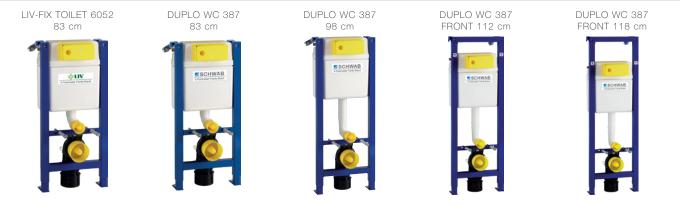

80



Discover the ideal flushing plates for mechanical activation, available in a diverse array of designs, colors, materials, and shapes. Elevate your comfort and satisfaction with this curated selection, tailored to meet your unique preferences and needs.

#### **INSTALLATION METHOD**

For mounting on concealed flushing cisterns

#### PROPERTIES

Material: high-quality plastic Dual flushing Colour: matt chrome For 6052 and 387 concealed cisterns

#### SPECIAL FEATURES

Simple installation and maintenance Top or front flushing activation

#### **PRODUCT CONTAINS**

All parts required for mounting are supplied with the product

#### PACKING

Carton: 20 Pcs





## **OTHER AVAILABLE OPTIONS:**



White

Gloss chrome



A GLOBAL FAMILY OF BRANDS

🗇 WISA 🕹 LIV 🗹 SCHWAB

## TO BE USED WITH: