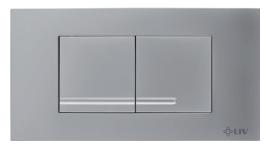

### **REI DUO**

**Article number:** 7030418731

EAN-Code: 8711778216280

Discover the ideal flushing plates for mechanical activation, available in a diverse array of designs, colors, materials, and shapes. Elevate your comfort and satisfaction with this curated selection, tailored to meet your unique preferences and needs.

#### PROPERTIES

Material: high-quality plastic Dual flushing Colour: matt chrome For 6052 and 387 concealed cisterns

#### SPECIAL FEATURES

Simple installation and maintenance Top or front flushing activation