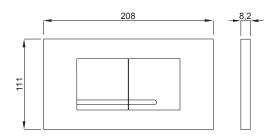

#### PROPERTIES

Material: high-quality plastic Dual flushing Colour: matt chrome For 6052 and 387 concealed cisterns