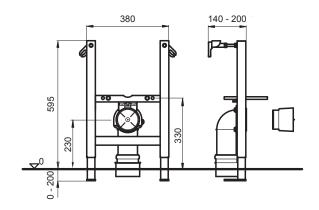

# **DUPLO WC 380 CARRIER 59 cm**

### **PROPERTIES**

Pre-mounted fixing elements and flexible support legs (0-200 mm)

#### **PRODUCT CONTAINS**

Threaded rod M12 (180/230 mm)

Toilet bowl fixation kit

PE wall drain elbow Ø 90 mm with a seal

PE eccentric adapter reduction piece Ø 90/100 mm with a seal

Protective cap and mounting material