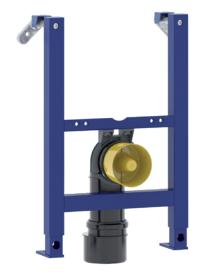

# **DUPLO WC 380 CARRIER 59 cm**

For installation of wall hung toilet or wall hung toilet with tank

### **PROPERTIES**

Pre-mounted fixing elements and flexible support legs (0-200 mm)

#### **PRODUCT CONTAINS**

Threaded rod M12 (180/230 mm)

Toilet bowl fixation kit

PE wall drain elbow Ø 90 mm with a seal

PE eccentric adapter reduction piece Ø 90/100 mm with a seal

Protective cap and mounting material