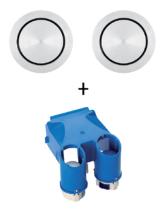

# **KIT 2X TELE STEEL**

Article number: 4060404111

**EAN-Code:** 8711778212725

To enhance the user experience by prioritizing comfort, we present a thoughtfully curated assortment of accessories. These accessories are meticulously engineered to seamlessly integrate with our comprehensive offer of concealed systems.

# **PROPERTIES**

Material: stainless steel

Including outlet and pneumatic lifting unit

Suitable for supporting handles with holding plate for pneumatic operations with a hole diameter of 56 mm Operation left and right (6 L)

# **PRODUCT CONTAINS**

Including outlet and pneumatic lifting unit Air hose: approx. 2 meters