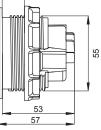

# **PROPERTIES**

Material: stainless steel

Including outlet and pneumatic lifting unit

Suitable for supporting handles with holding plate for pneumatic operations with a hole diameter of 56 mm Operation left and right (6 L)

# **PRODUCT CONTAINS**

Including outlet and pneumatic lifting unit Air hose: approx. 2 meters