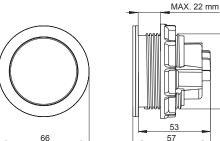

# **PROPERTIES**

Material: stainless steel

Including outlet and pneumatic lifting unit

Suitable for supporting handles with holding plate for pneumatic operations with a hole diameter of 56 mm Operation left and right (6 L)

# **PRODUCT CONTAINS**

Including outlet and pneumatic lifting unit Air hose: approx. 2 meters