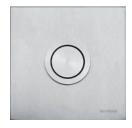

experience by prioritizing comfort, we present a thoughtfully curated assortment of accessories. These accessories are meticulously engineered to seamlessly integrate with our comprehensive offer of concealed systems.

# **INSTALLATION METHOD**

Additional operation at the concealed flushing cistern possible in combination with the flushing plate ITEA STEEL

# **PROPERTIES**

Material: stainless steel

Including outlet and pneumatic lifting unit

Suitable for supporting handles with holding plate for pneumatic operations with a hole diameter of 56 mm Operation left and right (6 L)

# **PRODUCT CONTAINS**

Including outlet and pneumatic lifting unit Air hose: approx. 2 meters

# PACKING

Carton: 1 Pcs









# **TO BE USED WITH:**

# **ITEA STEEL FLUSHING PLATE**

(Art. No. 4060404001)