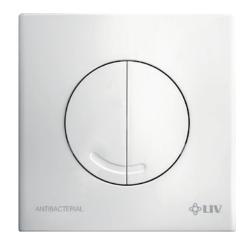

# **OPAL DUO ANTIBAC**

## **PROPERTIES**

Material: high-quality plastic

Dual flushing

Colour: white

For concealed flushing cisterns 3800 and 380

# **SPECIAL FEATURES**

Simple installation and maintenance

With silver ions for antibacterial effect