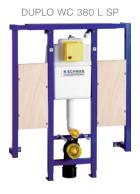

**EAN-Code:** 

7030414602

8711778216358

Discover the ideal flushing plates for mechanical activation, available in a diverse array of designs, colors, materials, and shapes. Elevate your comfort and satisfaction with this curated selection, tailored to meet your unique preferences and needs.

#### **INSTALLATION METHOD**

For mounting on concealed flushing cisterns

## **PROPERTIES**

Material: high-quality plastic

Dual flushing

Colour: white

For concealed flushing cisterns 3800 and 380

# **SPECIAL FEATURES**

Simple installation and maintenance

With silver ions for antibacterial effect

## **PRODUCT CONTAINS**

All parts required for mounting are supplied with the product

#### **PACKING**

Carton: 20 Pcs















# A GLOBAL FAMILY OF BRANDS







# TO BE USED WITH:









DUPLO WC 380 VARIO



DUPLO WC 380 L VARIO SP