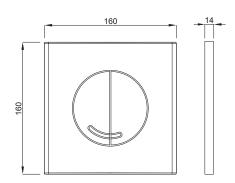

#### **Article number:**

**EAN-Code:** 

7030414602

8711778216358

Discover the ideal flushing plates for mechanical activation, available in a diverse array of designs, colors, materials, and shapes. Elevate your comfort and satisfaction with this curated selection, tailored to meet your unique preferences and needs.

## **PROPERTIES**

Material: high-quality plastic

Dual flushing

Colour: white

For concealed flushing cisterns 3800 and 380