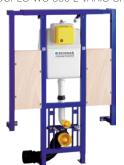

er the ideal flushing plates for mechanical activation, available in a diverse array of designs, colors, materials, and shapes. Elevate your comfort and satisfaction with this curated selection, tailored to meet your unique preferences and needs.

#### **INSTALLATION METHOD**

For mounting on concealed flushing cisterns

## **PROPERTIES**

Material: high-quality plastic

Dual flushing

Colour: white

For concealed flushing cisterns 3800 and 380

# **SPECIAL FEATURES**

Simple installation and maintenance

With silver ions for antibacterial effect

## **PRODUCT CONTAINS**

All parts required for mounting are supplied with the product

#### **PACKING**

Carton: 20 Pcs















# A GLOBAL FAMILY OF BRANDS







# TO BE USED WITH:









DUPLO WC 380 VARIO



DUPLO WC 380 L VARIO SP