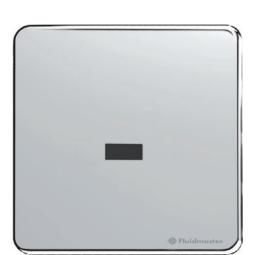

# TECH, IR URINAL FLUSH PLATE, 9 V, bright chrome

**EAN-Code:** 

2592Y-0172-30

3838912066138

Experience convenient and hygienic flushing through advanced electronics. Whether you prefer the ease of automatic flushing or waving your hand in front of the flushing plate, our technology seamlessly takes control. It's not just aesthetically pleasing on the outside; it's intelligent on the inside.

For installation onto element with a non-contact flushing function

High-quality plastic front panel, bright chrome

Power supply: 9 V

Rated voltage: 6 V DC

Automatic detection of user

Adjustable flushing time: from 1 to 30 seconds

Adjustable sensor sensitivity: from 25 to 70 cm

Protection in case of a power failure

For urinal element (ID No. 2101F-0169-30)