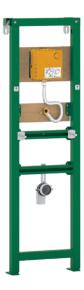

outside; it's intelligent on the inside.



For installation onto element with a non-contact flushing function



High-quality plastic front panel, bright chrome

Power supply: 9 V

Rated voltage: 6 V DC

Automatic detection of user

Adjustable flushing time: from 1 to 30 seconds

Adjustable sensor sensitivity: from 25 to 70 cm

Protection in case of a power failure

For urinal element (ID No. 2101F-0169-30)



#### **PRODUCT CONTAINS**

Front panel

Control electronics

Control and reception part with distance detection and background glare prevention

Parts for mounting flushing plates and electronics

Transformer

#### **PACKING**

Carton: 1 Pcs

Option: Installation directly into solid wall





\_\_\_\_







## TO BE USED WITH:

### **URINAL FRAME (IR)**

(Art. No. 2101F-0169-30)