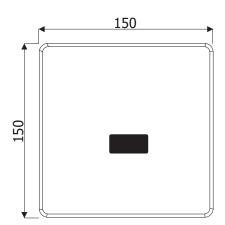

For installation onto element with a non-contact flushing function

High-quality plastic front panel, bright chrome

Power supply: 9 V

Rated voltage: 6 V DC

Automatic detection of user

Adjustable flushing time: from 1 to 30 seconds

Adjustable sensor sensitivity: from 25 to 70 cm

Protection in case of a power failure

For urinal element (ID No. 2101F-0169-30)